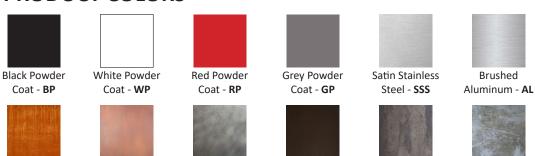

## **PRODUCT COLORS**

Cor-ten Steel- CS Non-Directional Copper - NC

Non-Directional Stainless Steel - NSS

Oil Rubbed Bronze - OB

Zinc Oxidized - ZO

Weathered Steel - WS