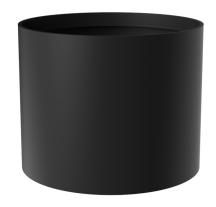

## **STANDARD SIZES**

| MODEL  | DIMENSIONS  | WEIGHT<br>(in steel) | WEIGHT (in aluminum) |  |
|--------|-------------|----------------------|----------------------|--|
| SC1216 | 12"D x 16"H | 24 lbs               | 8 lbs                |  |
| SC1620 | 16"D x 20"H | 40 lbs               | 14 lbs               |  |
| SC2430 | 24"D x 30"H | 90 lbs               | 32 lbs               |  |