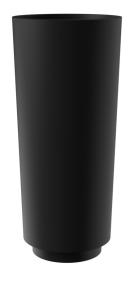

## **STANDARD SIZES**

| MODEL  | DIMENSIONS  | WEIGHT<br>(in steel) | WEIGHT<br>(in aluminum) |
|--------|-------------|----------------------|-------------------------|
| TC1216 | 12"D x 24"H | 34 lbs               | 12 lbs                  |
| TC1630 | 16"D x 30"H | 41 lbs               | 14 lbs                  |
| TC2430 | 24"D x 36"H | 49 lbs               | 17 lbs                  |